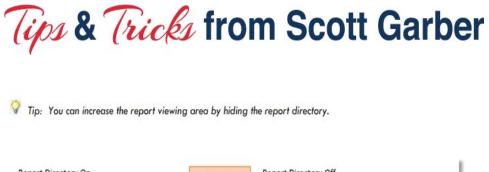

Need more room on your report screen? Simply hide the report directory. Here's a quick and simple way to turn your report directory on and off. Need more assistance? Email us!

Follow us...

Like to see what's currently happening with Accelerated Analytics? Follow us online for the latest buzz and join the conversation!